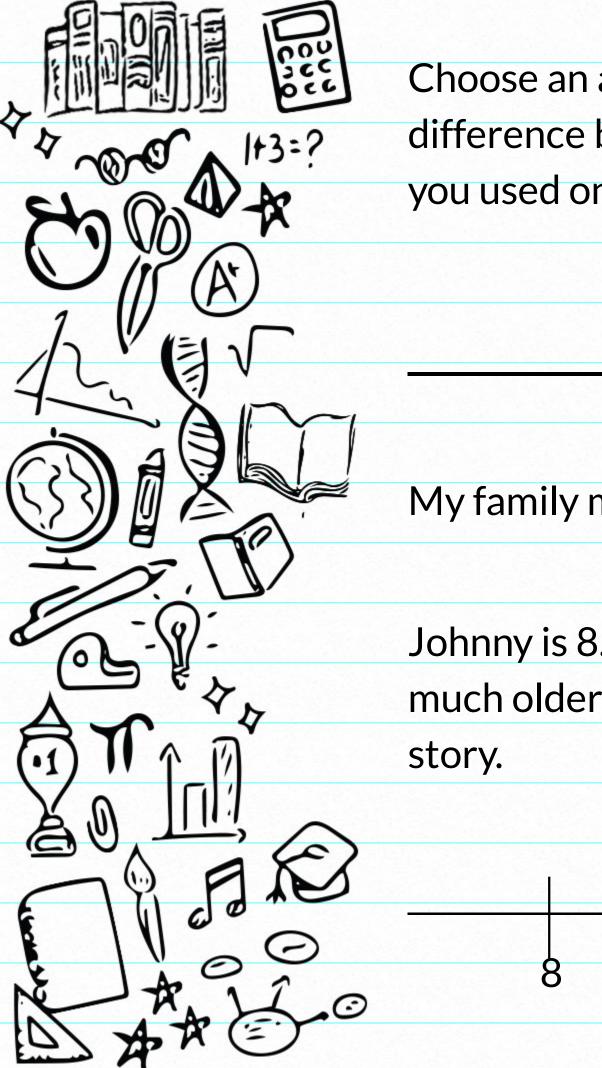

My family member is \_\_\_\_\_years older than I am.

Johnny is 8. His dad is 32. Use hops on the open number line below to find out how much older Johnny's dad is than Johnny. Then write 2 equations below to match the story.