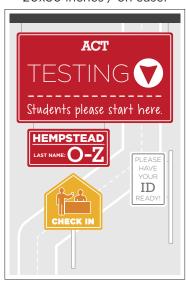

## registration

TABLE 1

20x30 inches / on easel

TABLE 2

20x30 inches / on easel

TABLE 3

20x30 inches / on easel

TABLE 4