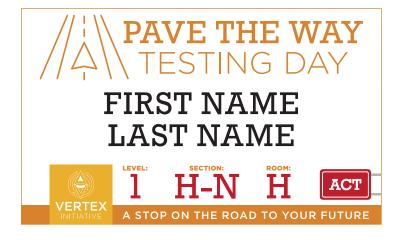

# LEVEL 2

**TOP OF STAIRS** 

20x30 inches / on easel

registration

TABLE 1

**TABLE 2** 20x30 inches / on easel

entering + exiting exam

**OUTSIDE ROOM 1** 11x17 inches / on easel

OUTSIDE ROOM 6

11x17 inches / on ease

11x17 inches / on easel

**TOP OF STAIRS** 

20x30 inches / on easel