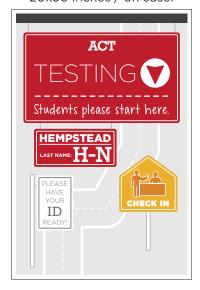

## registration

TABLE 1

20x30 inches / on easel

TABLE 2

20x30 inches / on easel

TABLE 3

20x30 inches / on easel

TABLE 4