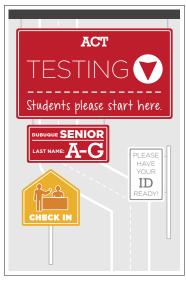

# LEVEL 2

**TOP OF STAIRS** 

20x30 inches / on easel

registration

TABLE 1

**TABLE 2** 20x30 inches / on easel

entering + exiting exam

**OUTSIDE ROOM 1** 11x17 inches / on easel