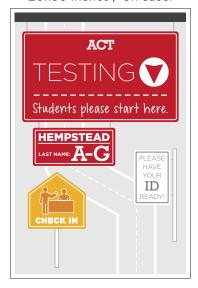

## registration

TABLE 1

20x30 inches / on easel

TABLE 2

20x30 inches / on easel

TABLE 3

20x30 inches / on easel

TABLE 4