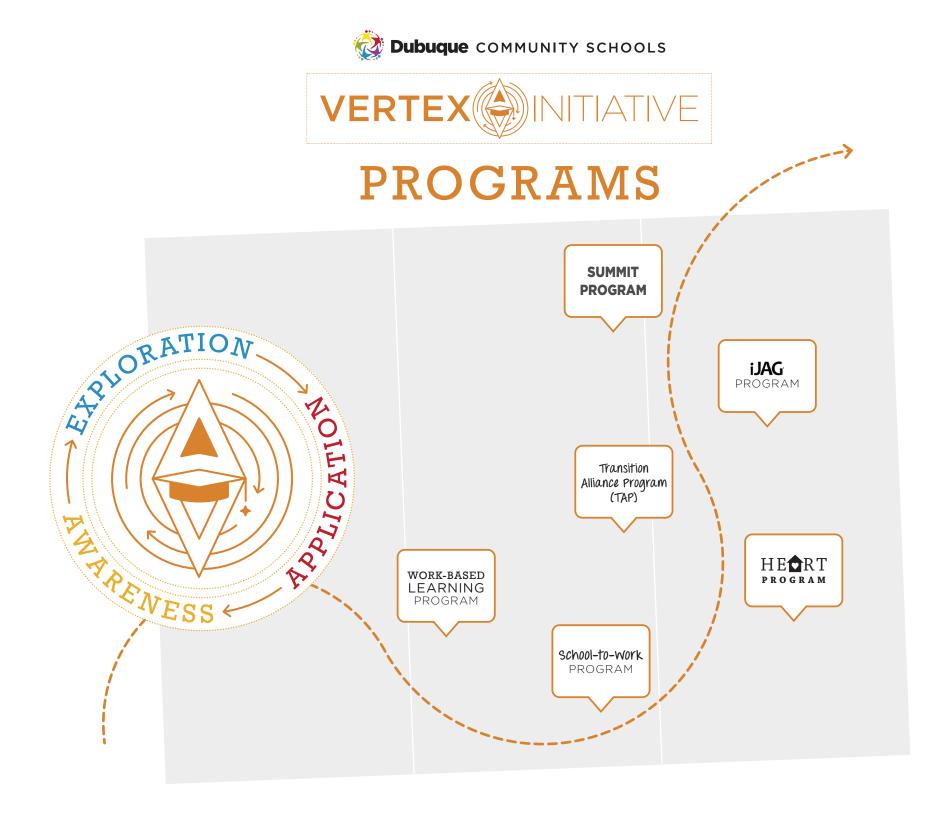

## STUDENT EXPERIENCES





»

Career Research (Kuder Navigator Career Information System)



**EXPLORATION** G) A » Mock Interviews

>> Mentoring

>>> Business/Industry Tours

>> Job Shadowing



**>>** 

Postsecondary Exploration (Kuder Navigator Career Information System)

Career Exploration (Kuder Navigator Career Information System)



## **APPLICATION**

Internship Courses with Cooperative Work Experiences »



>> Pre-Apprenticeship Program Courses

Postsecondary Enrollment Options(at College or University Campus)

»

Placement in College Credit Courses (at NICC Campus)

Ð

>> Concurrent Courses

>> Advanced Placement Courses



>> Competitive Career-Oriented Clubs

>> On-the-Job Training

Service Learning

Career and Postsecondary Decision (Kuder Navigator Career Information S