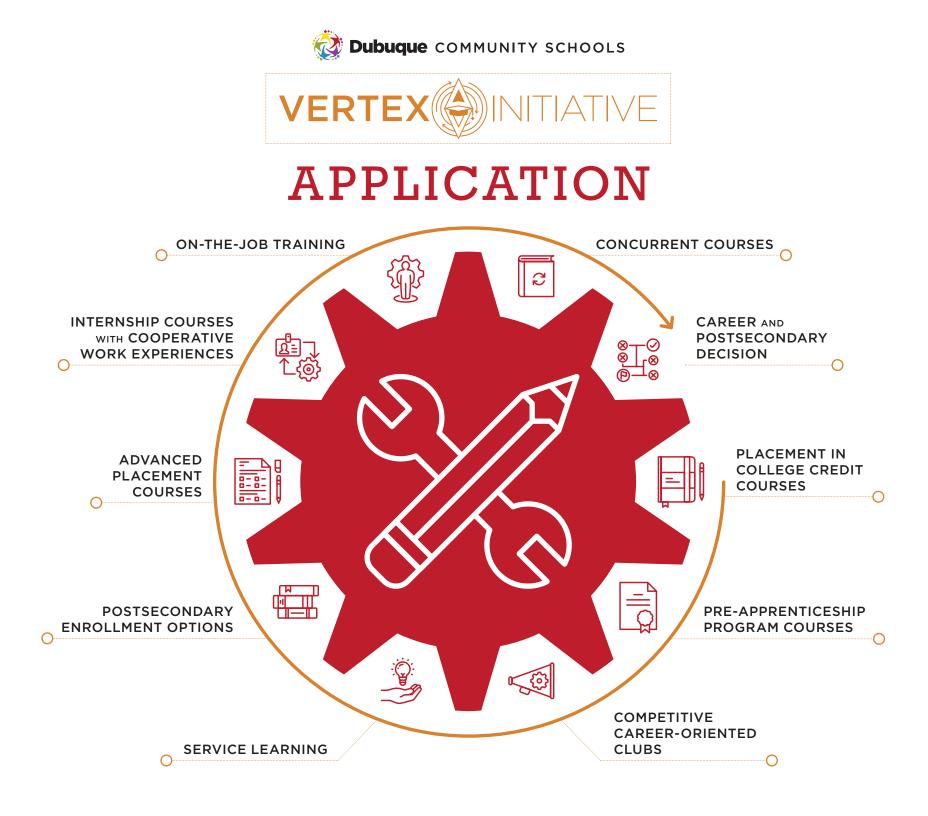

## **APPLICATION**

Internship Courses with Cooperative Work Experiences »

>> Pre-Apprenticeship Program Courses

Postsecondary Enrollment Options(at College or University Campus)

»

Placement in College Credit Courses (at NICC Campus)

Ð

>> Concurrent Courses

>> Advanced Placement Courses

>> Competitive Career-Oriented Clubs

>> On-the-Job Training

Service Learning

Career and Postsecondary Decision (Kuder Navigator Career Information System)