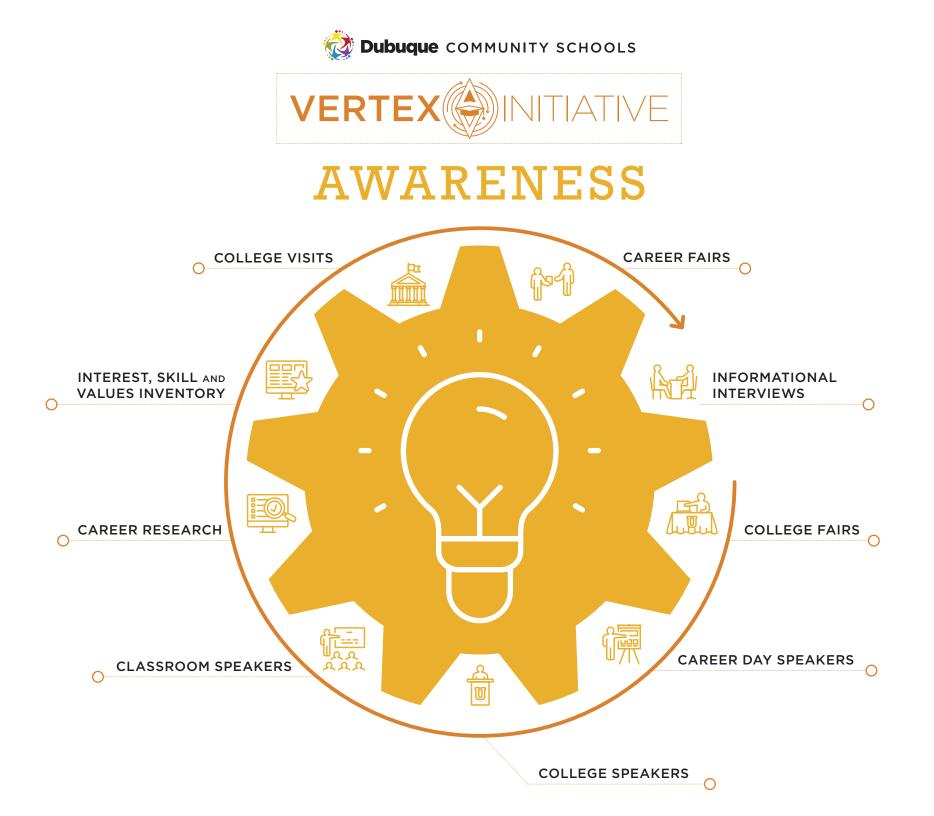

## STUDENT EXPERIENCES

»

Career Research (Kuder Navigator Career Information System)

**EXPLORATION** G) A » Mock Interviews

>> Mentoring

>>> Business/Industry Tours

>> Job Shadowing

**>>** 

Postsecondary Exploration (Kuder Navigator Career Information System)

Career Exploration (Kuder Navigator Career Information System)