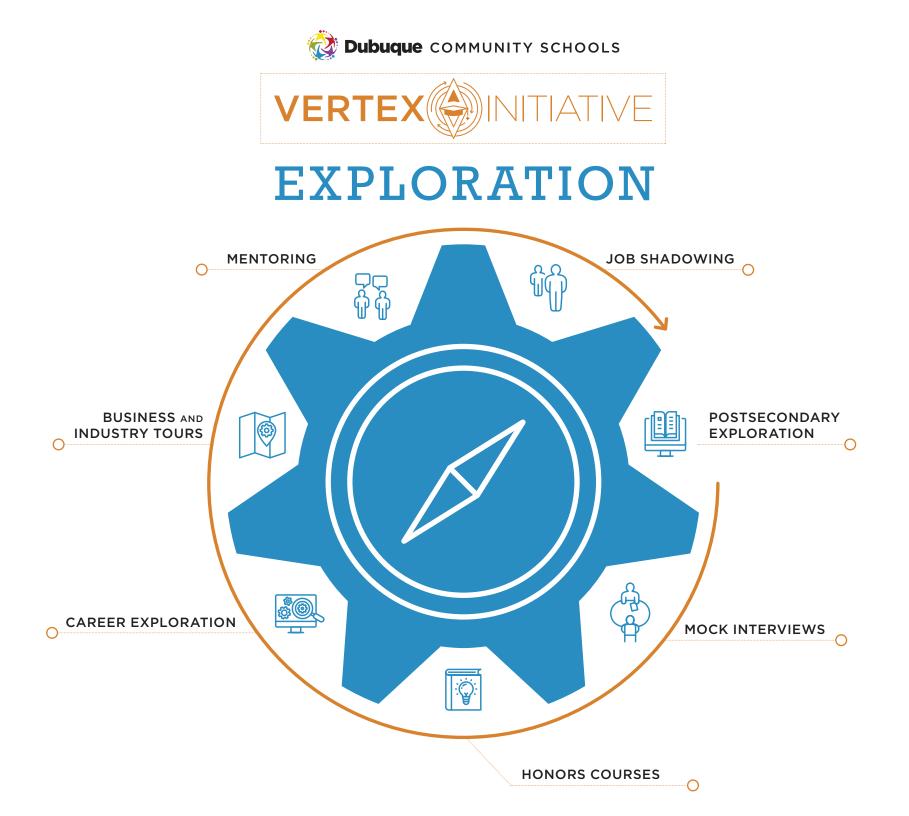

## STUDENT EXPERIENCES

»

Career Research (Kuder Navigator Career Information System)

**EXPLORATION** G) A » Mock Interviews

>> Mentoring

>>> Business/Industry Tours

>> Job Shadowing

**>>** 

Postsecondary Exploration (Kuder Navigator Career Information System)

Career Exploration (Kuder Navigator Career Information System)