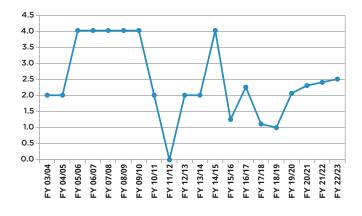

Both factors (State Supplemental Aid and enrollment) greatly affect district budgets. However, for districts with moderate increases in enrollment, the State Supplemental Aid percentage has the greater budget impact. The State Supplemental Aid percentage has been highly variable over the past 30 years, ranging from a low of zero percent in 2011 to a high of 14.5 percent in 1981. Note for FY 2009-10, the Governor ordered a 10% across-the-board budget cut and for FY 2010-11, only a portion of the two percent State Supplemental Aid was funded. The last twenty years' State Supplemental Aid history is shown in the following chart:

#### STATE SUPPLEMENTAL AID HISTORY

The following table illustrates the past five years' growth in Dubuque's regular program budget resulting from the *State Supplemental Aid* percentage and the portion resulting from the increase in pupil enrollments: