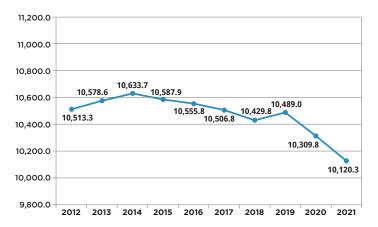

The following chart shows Dubuque's certified enrollment for the ten years ending October 2021.

#### **CERTIFIED ENROLLMENT**

### HOW MUCH FUNDING DOES THE DISTRICT GET?

Most *General Fund* revenue for Iowa schools is based on the number of students enrolled. The number of students enrolled on October 1 determines a school district's budget for the following (not the current) fiscal year. Even if more students enroll after this date, the district's operating budget is set. For example, the 10,120 students enrolled in the District on October 1, 2021, determined the majority of the 2022-23 *General Fund* budget.