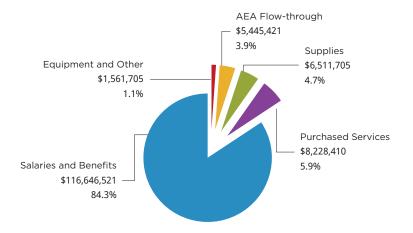

Schools are people-intensive establishments and salaries and benefits consume approximately 84 percent of the District's *General Fund* expenses.

#### **EXPENDITURES**

Total district expenditures are reported annually to the Iowa Department of Education in a report called the Certified Annual Report ("CAR"). In addition, they are reported to the public in the comprehensive annual financial report. A summary of District expenditures is shown in the following chart:

#### **GENERAL FUND EXPENDITURES FOR FY 2020-21**