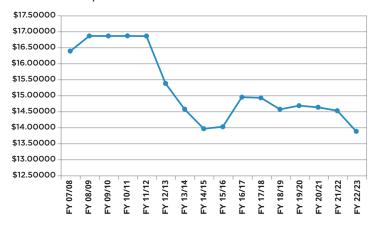

The following graph shows a fifteen-year history of the District's total levy rate and the proposed total levy rate for FY 2022-23.

The following table compares the District's proposed FY 2022-23 levy rate to the other UEN schools' current rates.

### DISTRICT LEVY RATES PER \$1,000 OF TAXABLE VALUATION

| Levy Components                            |    | FY 2020-21 |    | FY 2021-22 | R  | Recommended<br>FY 2022-23 |
|--------------------------------------------|----|------------|----|------------|----|---------------------------|
| Combined District Cost                     | \$ | 9.29019    | \$ | 9.16846    | \$ | 8.98550                   |
| Instructional Support                      |    | 1.28644    |    | 1.26936    |    | 1.23654                   |
| Cash Flow:                                 |    |            |    |            |    |                           |
| Increased Enrollment                       |    | 0.10663    |    | 0.00000    |    | 0.00000                   |
| Increased Enrollment/<br>Open Enrolled Out |    | 0.00741    |    | 0.09463    |    | 0.00000                   |
| LEP Beyond 5 Years                         |    | 0.02853    |    | 0.03002    |    | 0.00000                   |
| Special Education Deficit                  |    | 1.56733    |    | 1.46880    |    | 1.09399                   |
| LEP Deficit                                |    | 0.06701    |    | 0.08382    |    | 0.05045                   |
| Budget Guarantee                           |    | 0.00000    |    | 0.03994    |    | 0.05761                   |
| Solvency Ratio Purposes                    |    | 0.39270    |    | 0.12735    |    | 0.00000                   |
| Sub-total                                  | \$ | 12.74624   | \$ | 12.28238   | \$ | 11.42409                  |
| Management Fund                            |    | 0.91631    |    | 1.27352    |    | 1.48831                   |
| Regular PPEL                               |    | 0.33000    |    | 0.33000    |    | 0.33000                   |
| Voted PPEL                                 |    | 0.67000    |    | 0.67000    |    | 0.67000                   |
| Total                                      | \$ | 14.66255   | \$ | 14.55590   | \$ | 13.91240                  |
| % Increase (Decrease)                      | _  | (0.3%)     | _  | (0.7%)     |    | (4.4%)                    |