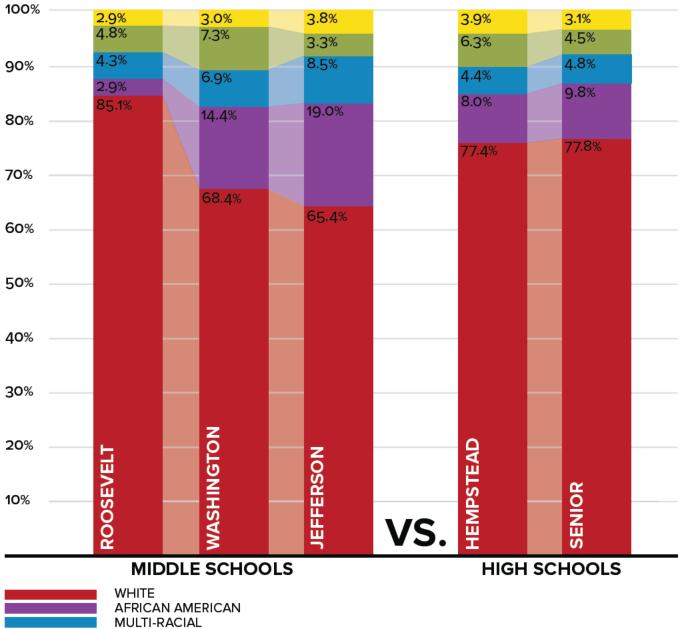

| ROOSEVELT | WASHINGTON                    | IL |
|--------------------------------------|-----------|-------------------------------|----|
| SITE SIZE                            | 31 acres  | 8.75 acres                    |    |
| NUMBER OF<br>PARKING SPACES          | 281       | 96                            |    |
| PERCENT OF<br>BUS RIDERS             | 70%       | 25% (15% public   10% school) |    |
| PERCENT OF WALKERS<br>AND CAR RIDERS | 30%       | 75%                           |    |
| ZONED BUS LANE                       |           | X                             |    |
| DEDICATED PARENT<br>DROP-OFF         |           |                               |    |

# **JEFFERSON**

5 acres

104

15%

85%





# EDUCATION





**EXCELLENT** 

# EQUITY

## **RACIAL DEMOGRAPHICS**



## **SOCIO-ECONOMIC DEMOGRAPHICS**



HISPANIC ASIAN, NATIVE AMERICAN, PACIFIC ISLANDER

| 1% |     |           |    |        |  |
|----|-----|-----------|----|--------|--|
|    |     |           |    |        |  |
|    |     |           |    |        |  |
|    |     |           |    |        |  |
|    |     | 35.8%     |    | 37.2%  |  |
|    |     |           |    |        |  |
|    |     | EAD       |    |        |  |
|    |     | HEMPSTEAD |    | IOR    |  |
|    | VS. | HEN       |    | SENIOR |  |
|    |     | HIGH      | SC | HOOLS  |  |



# WHERE DO WE WANT TO BE?



# FUTURE OF EDUCATION

### SCIENCE CLASSROOM

- -1 SCIENCE CLASSROOM PER LEARNING COMMUNITY - INTERIOR VISUAL CONNECTIONS AND ACCESS TO DAYLIGHT AND VIEWS - DEDICATED STORAGE

- SMALL AND MEDIUM MEETING AND BREAKOUT