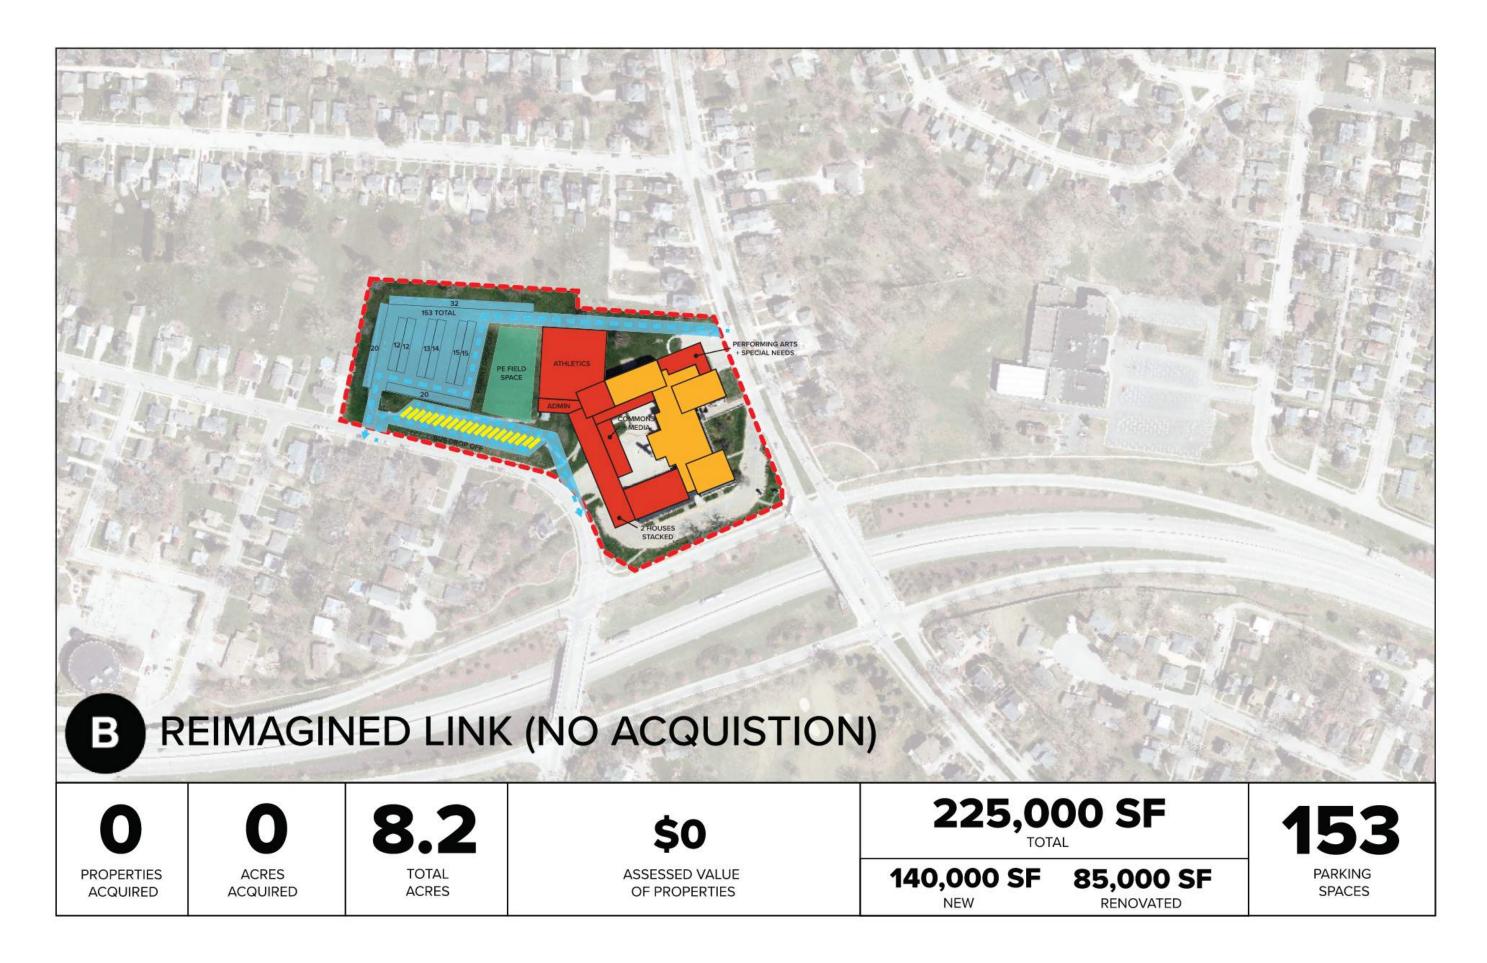

--|
|        | FIX WASHINGTON AND<br>JEFFERSON                  |
| I SITE | WASHINGTON AND<br>JEFFERSON                      |
| S      | STATUS QUO                                       |
|        | -                                                |
|        | NEEDED REPAIRS AND HVAC<br>WORK                  |
| AND    | \$3M + ANNUAL OPERATIONAL<br>\$25M-\$30M REPAIRS |
|        | 24 MONTHS                                        |
|        |                                                  |

DUBUQUE COMMUNITY SCHOOL DISTRICT | 49 82











A

## B REIMAGINED LINK | 18%

### FRESH START | 63%



## "WHICH OPTION DO YOU THINK IS THE COMMUNITY WILL SUPPORT?"







LINK | 20%







## "WHICH OPTION DO YOU SUPPORT?"



INVISION



Α

## B REIMAGINED LINK | 23%

### FRESH START | 57%







# FRESH START





## THE MIDDLE SCHOOL FACILITIES TASK FORCE RECOMMENDS:

- CONSOLIDATION FROM THREE TO TWO MIDDLE SCHOOL FACILITIES
- RETENTION OF ROOSEVELT MIDDLE SCHOOL
- CONSTRUCTION OF A NEW MIDDLE SCHOOL TO SERVE APPROXIMATELY 1,200-1,250 STUDENTS AT THE EXISTING WASHINGTON SITE
- EXPANSION OF THE WASHINGTON SITE TO PROVIDE ADEQUATE SITE AMENITIES (PARKING, DROP-OFF, FIELDS) FOR THE STUDENT POPULATION
- DEVELOPMENT OF A DESIGN THAT EITHER RETAINS PORTIONS OF, REUSES PIECES OF, OR MAKES NOD TO THE HISTORY OF WASHINGTON AND JEFFERSON MIDDLE SCHOOLS
- ADJUSTING MIDDLE SCHOOL BOUNDARIES TO CREATE A FEEDER SYSTEM WHICH ALIGNS TO THE EXISTING HIGH SCHOOLS

#### **Recommendations:**

✓ I move that the Board of Education approve the executed construction contract, bonds and certificat