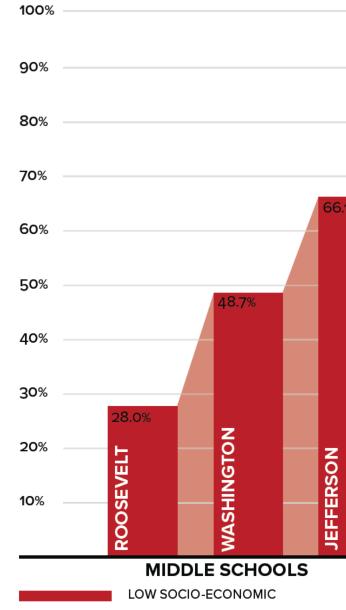

| IL |
|--------------------------------------|-----------|-------------------------------|----|
| SITE SIZE                            | 31 acres  | 8.75 acres                    |    |
| NUMBER OF<br>PARKING SPACES          | 281       | 96                            |    |
| PERCENT OF<br>BUS RIDERS             | 70%       | 25% (15% public   10% school) |    |
| PERCENT OF WALKERS<br>AND CAR RIDERS | 30%       | 75%                           |    |
| ZONED BUS LANE                       |           | X                             |    |
| DEDICATED PARENT<br>DROP-OFF         |           |                               |    |

# **JEFFERSON**

5 acres

104

15%

85%





# EDUCATION





**EXCELLENT** 

# EQUITY

## **RACIAL DEMOGRAPHICS**



## **SOCIO-ECONOMIC DEMOGRAPHICS**



HISPANIC ASIAN, NATIVE AMERICAN, PACIFIC ISLANDER

| 1% |     |           |    |        |  |
|----|-----|-----------|----|--------|--|
|    |     |           |    |        |  |
|    |     |           |    |        |  |
|    |     |           |    |        |  |
|    |     | 35.8%     |    | 37.2%  |  |
|    |     |           |    |        |  |
|    |     | EAD       |    |        |  |
|    |     | HEMPSTEAD |    | IOR    |  |
|    | VS. | HEN       |    | SENIOR |  |
|    |     | HIGH      | SC | HOOLS  |  |



# WHERE DO WE WANT TO BE?



# FUTURE OF EDUCATION

### SCIENCE CLASSROOM

- -1 SCIENCE CLASSROOM PER LEARNING COMMUNITY - INTERIOR VISUAL CONNECTIONS AND ACCESS TO DAYLIGHT AND VIEWS - DEDICATED STORAGE

- SMALL AND MEDIUM MEETING AND BREAKOUT ROOMS FOR ONE-ON-ONE WORK, SMALL GROU