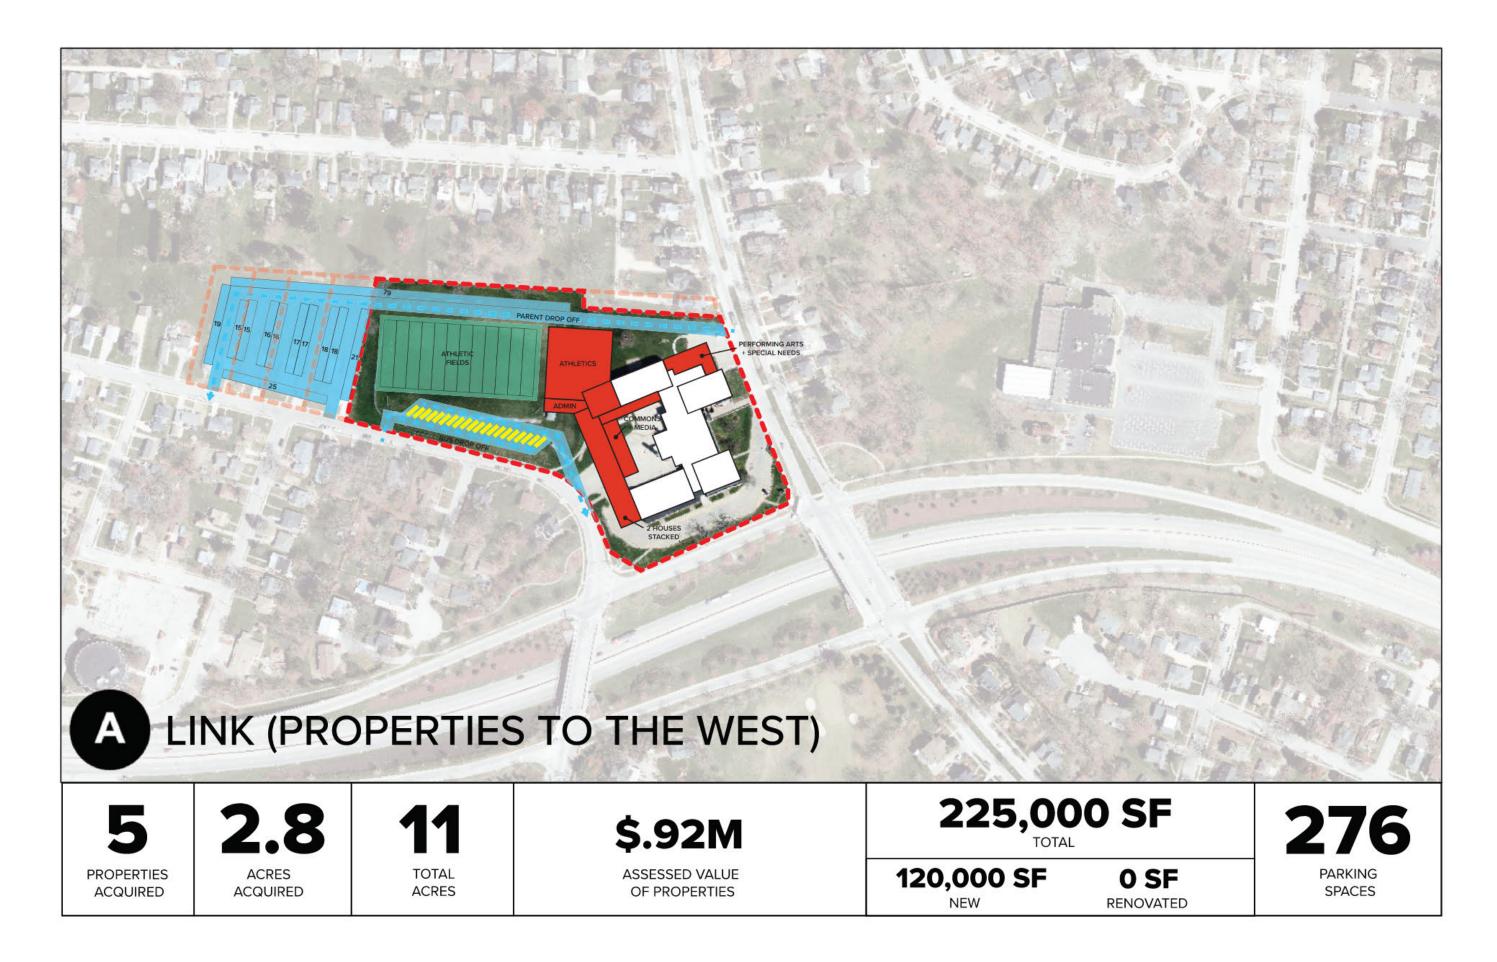

|
|        | FIX WASHINGTON AND<br>JEFFERSON                  |
| I SITE | WASHINGTON AND<br>JEFFERSON                      |
| S      | STATUS QUO                                       |
|        | -                                                |
|        | NEEDED REPAIRS AND HVAC<br>WORK                  |
| AND    | \$3M + ANNUAL OPERATIONAL<br>\$25M-\$30M REPAIRS |
|        | 24 MONTHS                                        |
|        |                                                  |

DUBUQUE COMMUNITY SCHOOL DISTRICT | 49 82











A

## B REIMAGINED LINK | 18%

### FRESH START | 63%



## "WHICH OPTION DO YOU THINK IS THE COMMUNITY WILL SUPPORT?"







LINK | 20%







## "WHICH OPTION DO YOU SUPPORT?"



INVISION



Α

## B REIMAGINED LINK | 23%

### FRESH START | 57%







# FRESH START





## THE MIDDLE SCHOOL FACILITIES TASK FORCE RECOMMENDS:

- CONSOLIDATION FROM THREE TO TWO MIDDLE SCHOOL FACILITIES
- RETENTION OF ROOSEVELT MIDDLE SCHOOL
- CONSTRUCTION OF A NEW MIDDLE SCHOOL TO SERVE APPROXIMATELY 1,200-1,250 STUDENTS AT THE EXISTING WASHINGTON SITE
- EXPANSION OF THE WASHINGTON SITE TO PROVIDE ADEQUATE SITE AMENITIES (PARKING, DROP-OFF, FIELDS) FOR THE STUDENT POPULATION
- DEVELOPMENT OF A DESIGN THAT EITHER RETAINS PORTIONS OF, REUSES PIECES OF, OR MAKES NOD TO THE HISTORY OF WASHINGTON AND JEFFERSON MIDDLE SCHOOLS
- ADJUSTING MIDDLE SCHOOL BOUNDARIES TO CREATE A FEEDER SYSTEM WHICH ALIGNS TO THE EXISTING HIGH SCHOOLS

#### **Recommendations:**

✓ I move that the Board of Education approve the executed construction contract, bonds and certificate