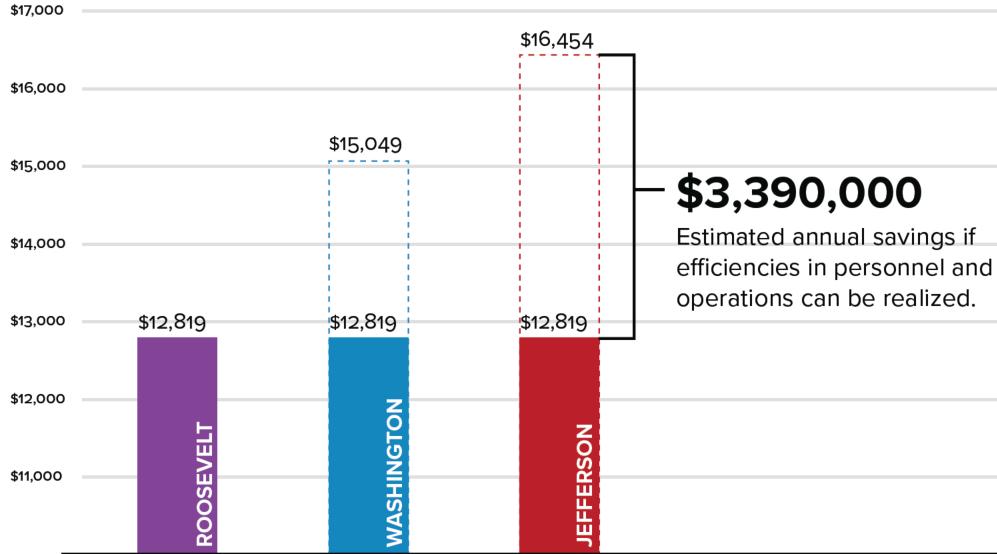

used** by Declining Enrollement Trends

### SCHOOLS SUPPORT MODERN LEARNING

- Facilities Provide Progressive Foundational Learning for the Future
- Curriculum is Evolving and **Emphasizes** Learning **Opportunities** Outside the Traditional Model
- Location and Surrounding Infrastructure are Adaptable to Accomodate an Unknown Future

### SCHOOLS PROVIDE **OPPORTUNITY FOR ALL**

- Buildings that Facilitate Equivalent Opportunities for Staff and Students
- Discrepancies between Building Adequacy are Eliminated



# COMMUNITY & LOCATION

#### SCHOOLS INTEGRATE INTO THEIR SURROUNDINGS

- Schools Bind the Community Together Rather than Divide
- Reorganization Heals Real and Perceived Divisions and Inequities
- Boundaries Provide Socio Economic and Cultural Diversity at all Schools

# VALUE





# EDUCATION

|                              | ROOSEVELT | WASHINGTON | IL |
|------------------------------|-----------|------------|----|
| AVERAGE<br>AGE               | 17 years  | 62 years   | -  |
| SF/STUDENTS                  | 185       | 152        |    |
| PERCENT USED<br>FOR LEARNING | 48%       | 49%        |    |
| PERCENT<br>DAYLIT            | 69%       | 84%        |    |
| PERCENT AIR<br>CONDITIONED   | 100%      | 18%        |    |
| NUMBER OF<br>FLOORS          | 3         | 4          |    |
| SECURE<br>ENTRY              |           | X          |    |

|   | _ | _ | _ | _ | _ | _ | _ |   |
|---|---|---|---|---|---|---|---|---|
|   | F | F | F | F | R | S | O | Ν |
| - |   |   |   |   | • | - | - |   |

| 73 years |  |
|----------|--|
|          |  |
| 168      |  |