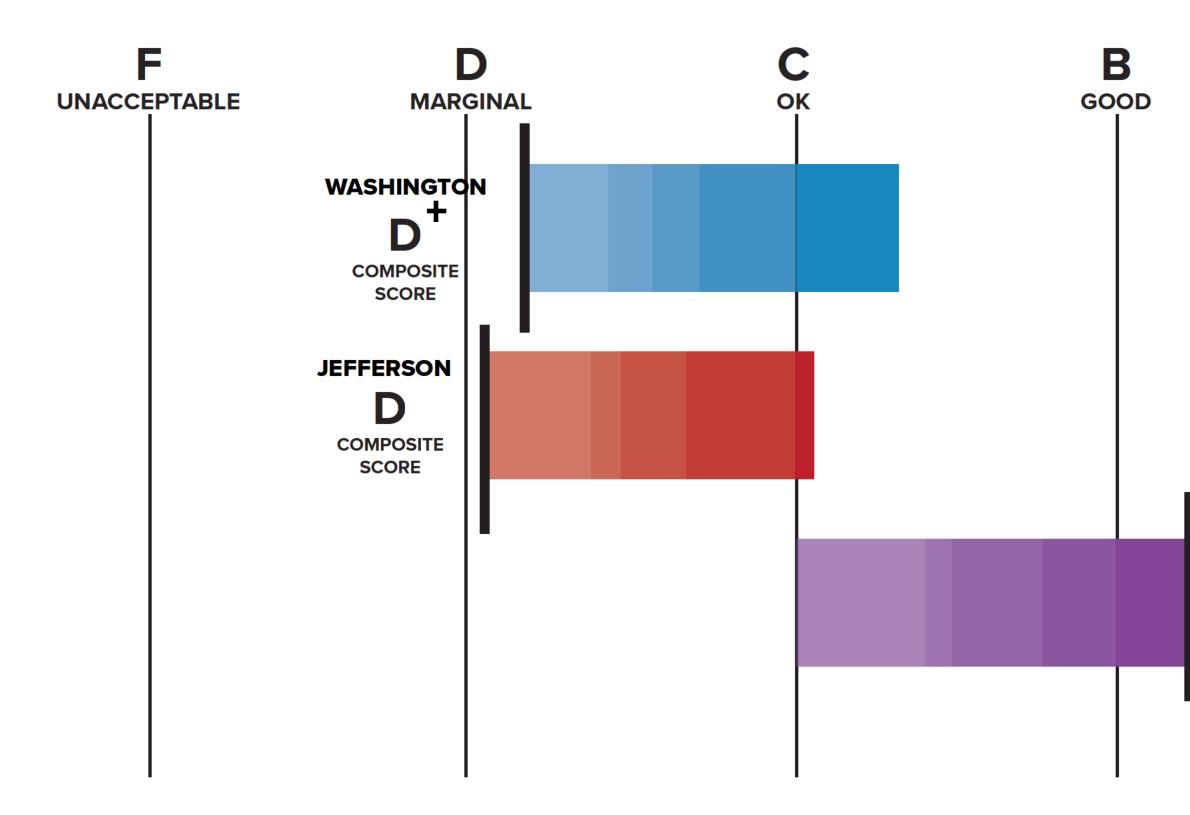

10 |



# EDUCATION

|                                      | ROOSEVELT | WASHINGTON                    | IL |
|--------------------------------------|-----------|-------------------------------|----|
| SITE SIZE                            | 31 acres  | 8.75 acres                    |    |
| NUMBER OF<br>PARKING SPACES          | 281       | 96                            |    |
| PERCENT OF<br>BUS RIDERS             | 70%       | 25% (15% public   10% school) |    |
| PERCENT OF WALKERS<br>AND CAR RIDERS | 30%       | 75%                           |    |
| ZONED BUS LANE                       |           | X                             |    |
| DEDICATED PARENT<br>DROP-OFF         |           |                               |    |

# **JEFFERSON**

5 acres

104

15%

85%





# EDUCATION





**EXCELLENT** 

# EQUITY

## **RACIAL DEMOGRAPHICS**



## **SOCIO-ECONOMIC DEMOGRAPHICS**



HISPANIC ASIAN, NATIVE AMERICAN, PACIFIC ISLANDER

| 1% |     |           |    |        |  |
|----|-----|-----------|----|--------|--|
|    |     |           |    |        |  |
|    |     |           |    |        |  |
|    |     |           |    |        |  |
|    |     | 35.8%     |    | 37.2%  |  |
|    |     |           |    |        |  |
|    |     | EAD       |    |        |  |
|    |     | HEMPSTEAD |    | IOR    |  |
|    | VS. | HEN       |    | SENIOR |  |
|    |     | HIGH      | SC | HOOLS  |  |



# WHERE DO WE WANT TO BE?



# FUTURE OF EDUCATION

### SCIENCE CLASSROOM

- -1 SCIENCE CLASSROOM PER LEARNING COMMUNITY - INTERIOR VISUAL CONNECTIONS AND ACCESS TO DAYLIGHT AND VIEWS -