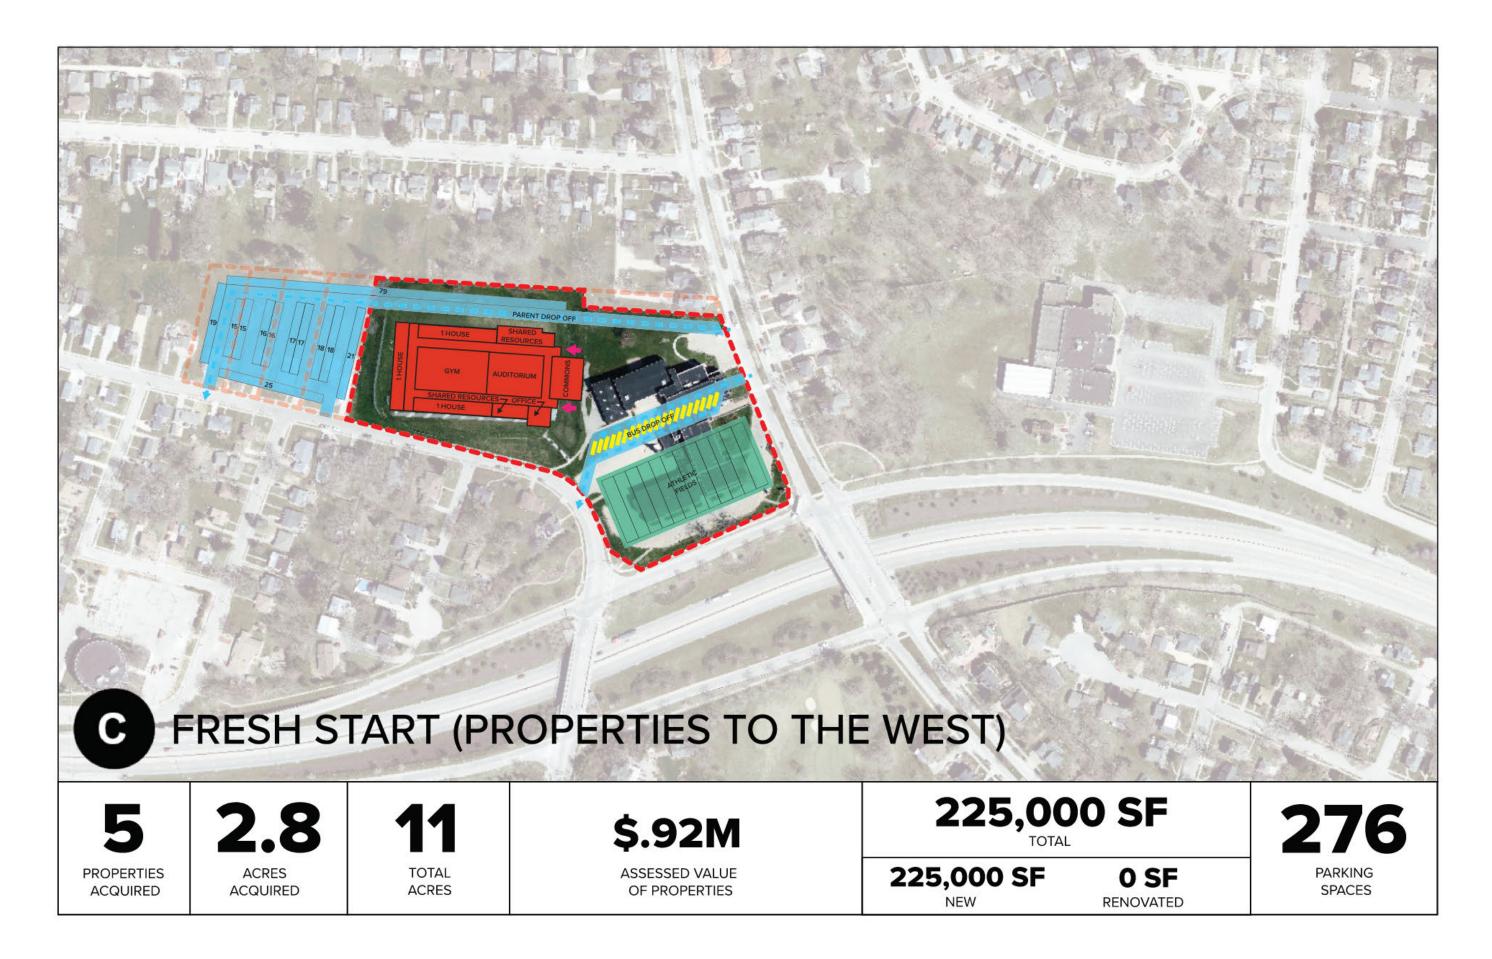

|        | FIX WASHINGTON AND<br>JEFFERSON                  |
| I SITE | WASHINGTON AND<br>JEFFERSON                      |
| S      | STATUS QUO                                       |
|        | -                                                |
|        | NEEDED REPAIRS AND HVAC<br>WORK                  |
| AND    | \$3M + ANNUAL OPERATIONAL<br>\$25M-\$30M REPAIRS |
|        | 24 MONTHS                                        |
|        |                                                  |

DUBUQUE COMMUNITY SCHOOL DISTRICT | 49 82











A

## B REIMAGINED LINK | 18%

### FRESH START | 63%



## "WHICH OPTION DO YOU THINK IS THE COMMUNITY WILL SUPPORT?"







LINK | 20%







## "WHICH OPTION DO YOU SUPPORT?"



INVISION



Α

## B REIMAGINED LINK | 23%

### FRESH START | 57%







# FRESH START





## THE MIDDLE SCHOOL FACILITIES TASK FORCE RECOMMENDS:

- CONSOLIDATION FROM THREE TO TWO MIDDLE SCHOOL FACILITIES
- RETENTION OF ROOSEVELT MIDDLE SCHOOL
- CONSTRUCTION OF A NEW MIDDLE SCHOOL TO SERVE APPROXIMATELY 1,200-1,250 STUDENTS AT THE EXISTING WASHINGTON SITE
- EXPANSION OF THE WASHINGTON SITE TO PROVIDE ADEQUATE SITE AMENITIES (PARKING, DROP-OFF, FIELDS) FOR THE STUDENT POPULATION
- DEVELOPMENT OF A DESIGN THAT EITHER RETAINS PORTIONS OF, REUSES PIECES OF, OR MAKES NOD TO THE HISTORY OF WASHINGTON AND JEFFERSON MIDDLE SCHOOLS
- ADJUSTING MIDDLE SCHOOL BOUNDARIES TO CREATE A FEEDER SYSTEM WHICH ALIGNS TO THE EXISTING HIGH SCHOOLS

#### **Recommendations:**

✓ I move that the Board of Education approve the executed construction contract, bonds and certificate of