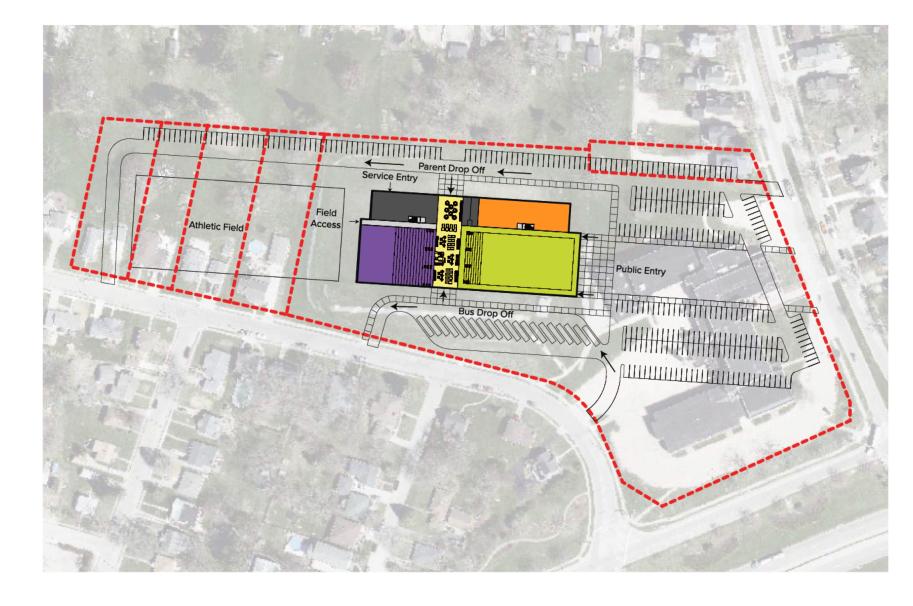

Superintendent, Hawkins stated that we will be having our next Facility and Support Services Committee meeting at Senior High School next month. INVISION Architecture will be making a presentation to the committee regarding the middle school consolidation.