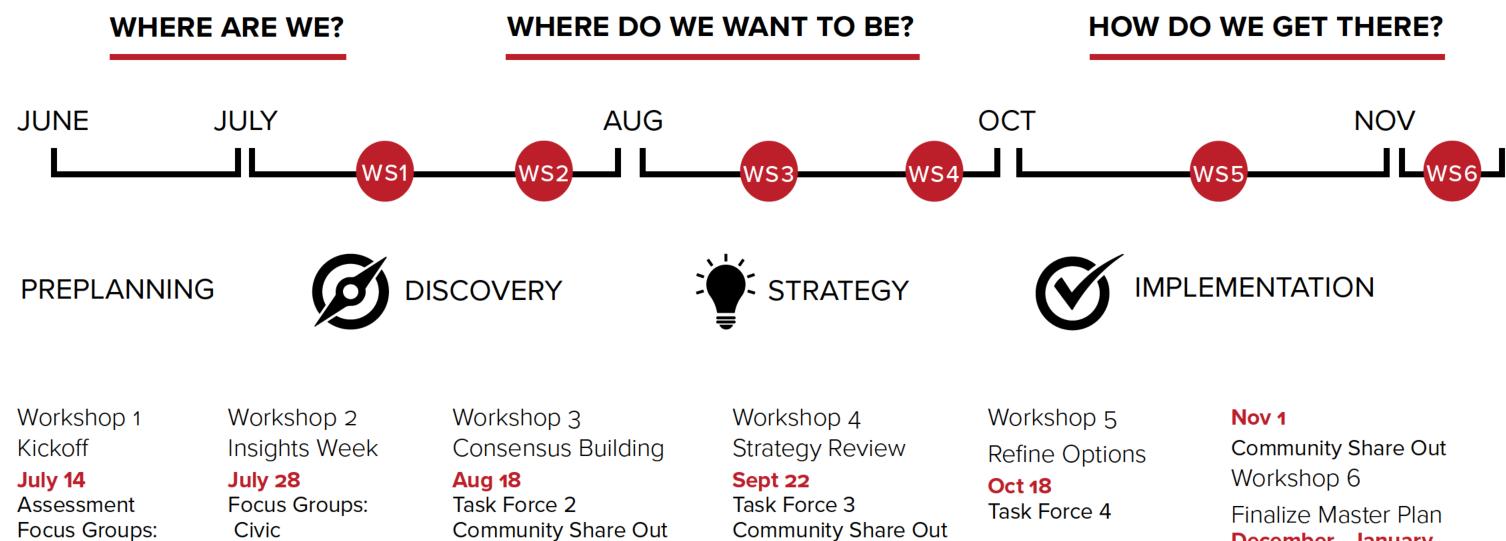

Superintendent, Hawkins stated that we will be having our next Facility and Support Services Committee meeting at Senior High School next month. INVISION Architecture will be making a presentation to the committee regarding the middle school consolidation.