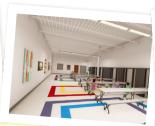

#### **Seedlings Preschool Center features:**

- Up to 10 newly constructed classrooms
- A fully accessible outdoor playground
- Specially designed sensory spaces
- Meal service and common spaces
- A dedicated team of preschool teachers and support staff