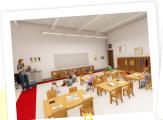

## **Seedlings Preschool Center**

The Dubuque Community School
District's Seedlings Preschool
Center is a new state-of-the-art,
18,000-square-foot FREE preschool
designed entirely to support our
community's youngest learners.

#### **Seedlings Preschool Center features:**

- Up to 10 newly constructed classrooms
- A fully accessible outdoor playground
- Specially designed sensory spaces
- Meal service and common spaces
- A dedicated team of preschool teachers and support staff